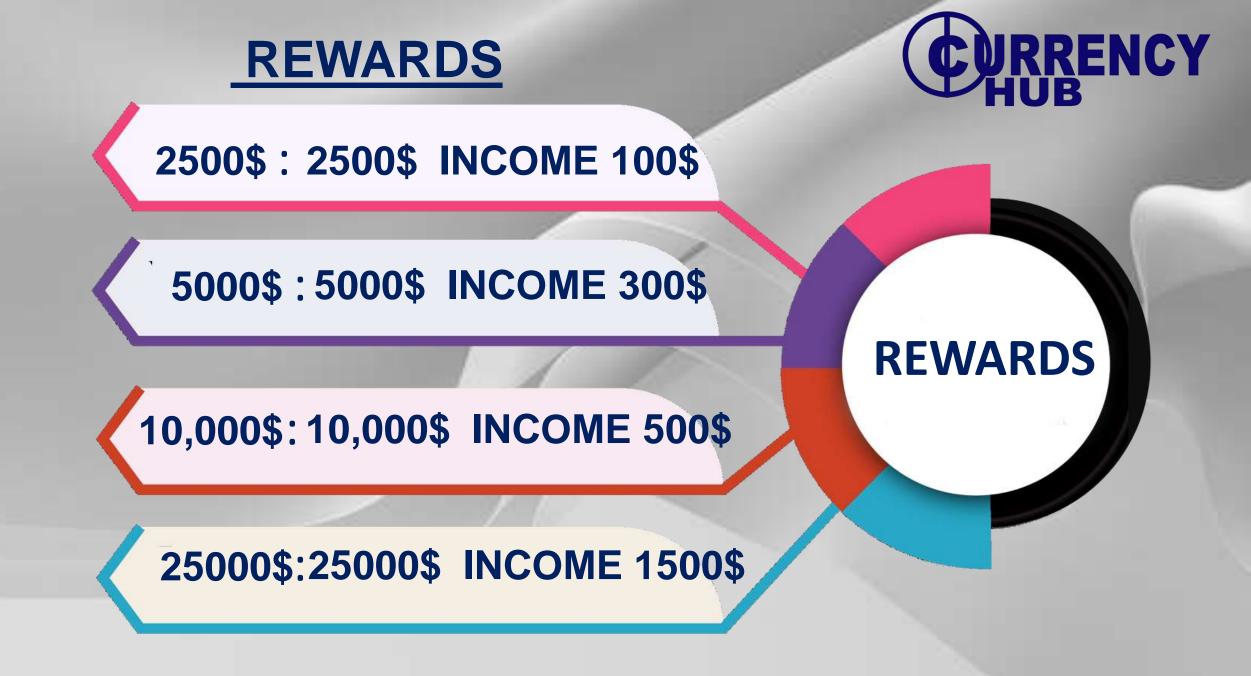

### 50,000\$ : 50,000\$ INCOME 6000\$

### 100000\$ : 100000\$ INCOME 13000\$

### 200000\$ : 200000\$ INCOME 26000\$

### 500000\$ : 500000\$ INCOME 65000\$

### **REWARDS**

HIGHEST VOLUME LEG WILL BE CALCULATED 50% AND REMAINING ALL LEG VOLUME 50% . ALL REWARD WILL BE CALCULATED ON NEXT TO NEXT BASIS .