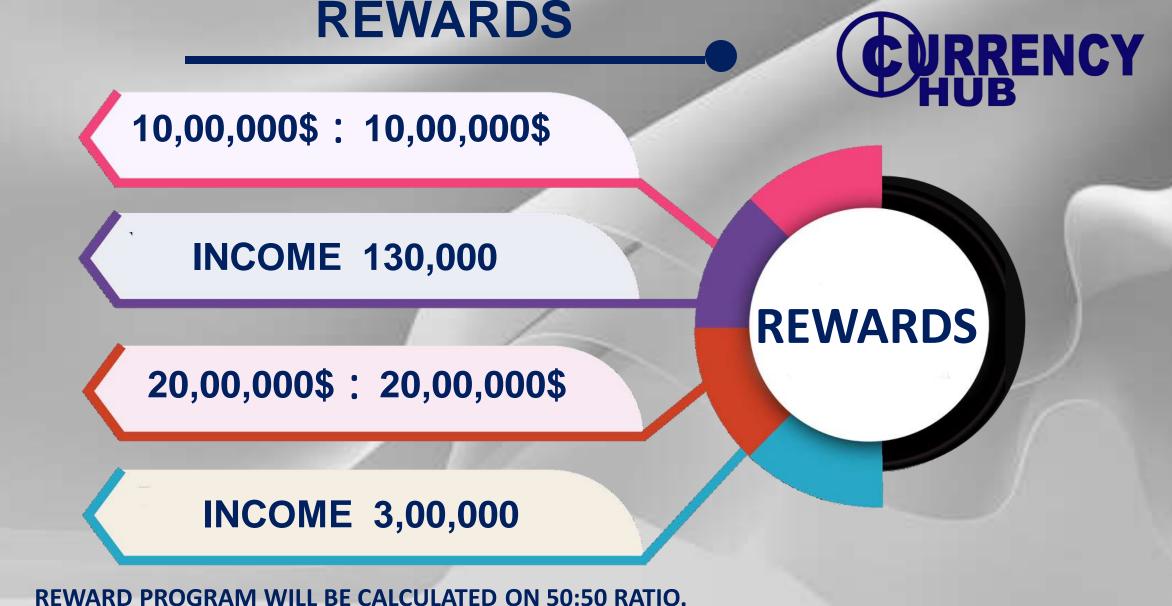

### **REWARDS**

HIGHEST VOLUME LEG WILL BE CALCULATED 50% AND REMAINING ALL LEG VOLUME 50% . ALL REWARD WILL BE CALCULATED ON NEXT TO NEXT BASIS .