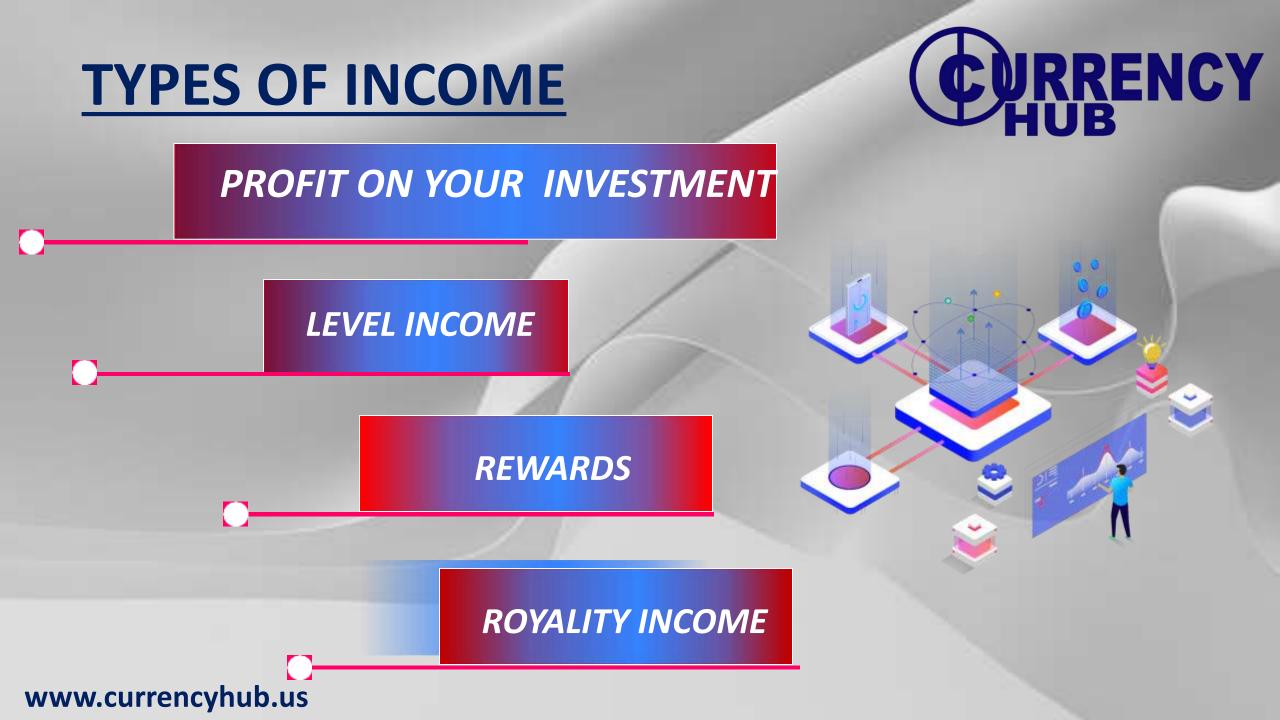

# PROFIT ON YOUR INVESTMENT CHRENCY

| CATEGORY | INVESTMENT             | PROFIT      |
|----------|------------------------|-------------|
| SILVER   | 100\$ TO 500\$         | 0.25% DAILY |
| GOLD     | 501\$ TO 1000\$        | 0.50% DAILY |
| DIAMOND  | <b>1000\$ TO ABOVE</b> | 0.70% DAILY |
|          |                        |             |

### LEVEL INCOME

**PROFIT ON PROFIT** 

| S NO | LEVEL             | PROFIT ON<br>PROFIT | REQURED<br>DIRECT |
|------|-------------------|---------------------|-------------------|
| 1    | LEVEL 1           | 20%                 | 1                 |
| 2    | LEVEL 2           | 15%                 | 1                 |
| 3    | LEVEL 3           | 10%                 | 1                 |
| 4    | LEVEL 4           | 5%                  | 1                 |
| 5    | LEVEL 5           | 3%                  | 1                 |
| 6    | LEVEL 6 TO 10     | 1%                  | -                 |
| 7    | LEVEL 11 TO<br>20 | 0.5%                | -                 |

### **REWARDS**

HIGHEST VOLUME LEG WILL BE CALCULATED 50% AND REMAINING ALL LEG VOLUME 50% . ALL REWARD WILL BE CALCULATED ON NEXT TO NEXT BASIS .

## **ROYALIY INCOME**

| _ |            |         |        |       |
|---|------------|---------|--------|-------|
|   | 50000      | :       | 50000  | 0.50% |
|   | 200000     | :       | 200000 | 0.75% |
|   | 500000     | :       | 50000  | 2%    |
|   | 1000000    | :       | 100000 | 3%    |
|   | 2000000    | :       | 200000 | 5%    |
| V | ww.currenc | yhub.us |        |       |